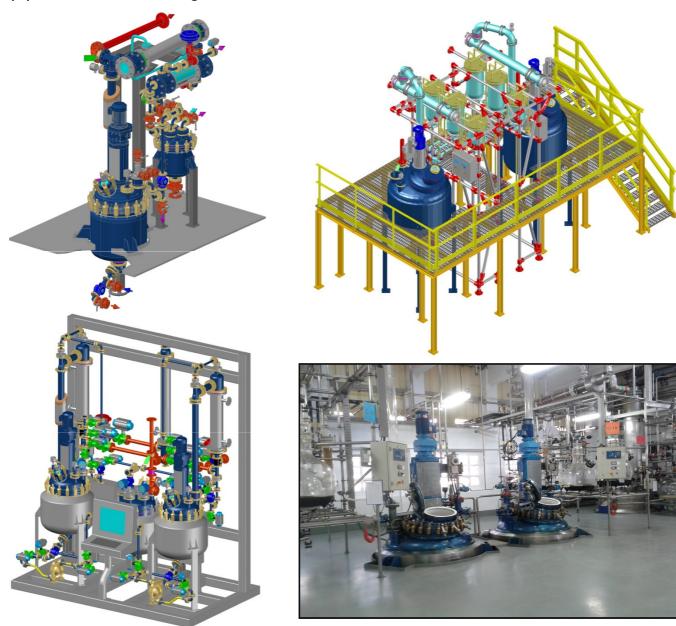

## REACTOR SYSTEMS FROM 3V TECH Customized Solutions to individual Needs

3V Tech's Process Group supports our Glasscoat®, Cogeim® and Mabo® brands by designing systems to meet individual customer specifications. The 3V Tech Engineered Systems approach leverages the full spectrum of our capabilities to offer complete packaged process solutions for reaction, thermal separation, solid-liquid separation and drying.

Our skid mounted systems incorporate automation, local control panels, instrumentation, valves, fittings, vacuum units, TCUs as well as other peripheral equipment and combine them with the best combination of equipment from Glasscoat®, Cogeim® and Mabo®.